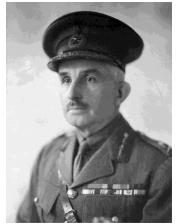

## Major-General Herbert Cyril THACKER, CB, CMG, DSO Chief of the General Staff 1927 - 1929

Born: Died: Poona, India Victoria, B.C.

## Honours

05/07/1919 01/07/1916 06/07/1918 7x 1905 1905 CB CMG DSO MID Third Class Medal

16/09/1870

02/06/1953

Brigadier-General Brigadier-General Brigadier-General Mentioned in Despatches Order of the Sacred Treasure Japan Japanese War Medal Japan